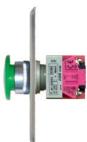

### SD-7201GC-PE1

- Stainless-steel single-gang plate.
- ► Green, 1½" dia., mushroom-cap push button.
- "Exit" and "Salida" silkscreened on plate.
- N.O./N.C. contact rated 5A @ 125VAC.